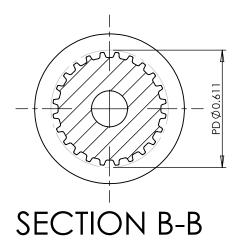

## **SECTION A-A**

## PLASTOCK ®

**Manufactured by Putnam Precision Molding** 

Part Number:

www.plastock.biz © 2010 Putnam Precision Molding **Part Description:** 

.0800" Pitch (MXL) Timing Belt Pulleys For Belts up to 1/4" Wide

Dimensions are in inches Tolerances: Fractional <u>+</u> 0.015

PROPRIETARY AND CONFIDENTIAL:

THE INFORMATION CONTAINED IN THIS DRAWING IS THE SOLE PROPERTY OF PUTNAM PRECISION MOLDING. ANY REPRODUCTION IN PART OR AS A WHOLE WITHOUT THE WRITTEN PERMISSION OF PUTNAM PRECISION MOLDING IS PROHIBITED. INFORMATION IN THIS DRAWING IS PROVIDED FOR REFERENCE ONLY.