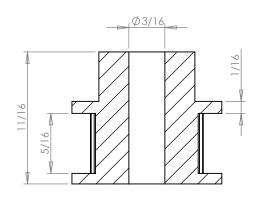

Dimensions are in inches Tolerances: Fractional <u>+</u> 0.015

PROPRIETARY AND CONFIDENTIAL:

THE INFORMATION CONTAINED IN THIS DRAWING IS THE SOLE PROPERTY OF PUTNAM PRECISION MOLDING. ANY REPRODUCTION IN PART OR AS A WHOLE WITHOUT THE WRITTEN PERMISSION OF PUTNAM PRECISION MOLDING IS PROHIBITED. INFORMATION IN THIS DRAWING IS PROVIDED FOR REFERENCE ONLY.