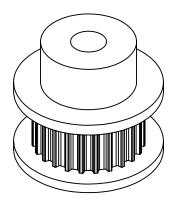

## PLASTOCK ®

**Manufactured by Putnam Precision Molding** 

Part Number:

www.plastock.biz © 2010 Putnam Precision Molding **Part Description:** 

.0800" Pitch (MXL) Timing Belt Pulleys For Belts up to 1/4" Wide