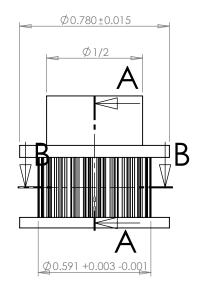

## PLASTOCK ®

**Manufactured by Putnam Precision Molding** 

Part Number:

www.plastock.biz © 2010 Putnam Precision Molding **Part Description:** 

.0800" Pitch (MXL) Timing Belt Pulleys For Belts up to 1/4" Wide

Dimensions are in inches Tolerances: Fractional <u>+</u> 0.015

PROPRIETARY AND CONFIDENTIAL:

THE INFORMATION CONTAINED IN THIS DRAWING IS THE SOLE PROPERTY OF PUTNAM PRECISION MOLDING. ANY REPRODUCTION IN PART OR AS A WHOLE WITHOUT THE WRITTEN PERMISSION OF PUTNAM PRECISION MOLDING IS PROHIBITED. INFORMATION IN THIS DRAWING IS PROVIDED FOR REFERENCE ONLY.